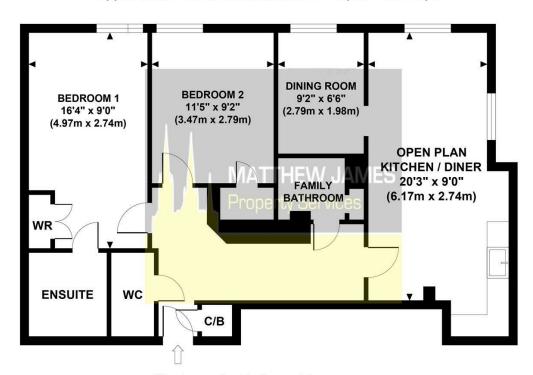

## **39 ABBEY COURT**

Approximate Gross Internal Area 772 sq ft / 71.70 sq m

Although every attempt has been made to ensure accuracy, all measurements are approximate and no responsibility is taken for any error, omission, or mid-statement. This floor plan is for illustrative purposes only and not to scale. Measured in accordance to RICS standards.